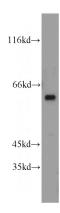

## **PPP3CC** antibody

Catalog Number: 114112

**Product name** 

PPP3CC antibody

**Specificity** 

Human, Mouse, Rat; other species not tested.

Antibody description

PPP3CC Rabbit Polyclonal antibody. Positive WB detected in mouse testis tissue, human testis tissue, MCF7 cells, mouse brain tissue, mouse skeletal muscle tissue. Observed molecular weight by Western-blot: 57 kDa

**Dilutions** 

Recommended Dilution:

WB: 1:500-1:5000

**Validations** 

mouse testis tissue were subjected to SDS PAGE followed by western blot with Catalog No:114112(PPP3CC antibody) at dilution of 1:500