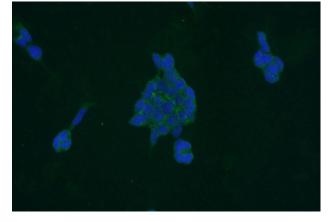

## **Antibody description**

PPP3CB Rabbit Polyclonal antibody. Positive WB detected in human heart tissue, HEK-293 cells. Positive IF detected in HEK-293 cells. Observed molecular weight by Western-blot: 59 kDa

## IF: 1:20-1:200 Validations

human heart tissue were subjected to SDS PAGE followed by western blot with Catalog No:114110(PPP3CB antibody) at dilution of 1:400

Immunofluorescent analysis of HEK-293 cells using Catalog No:114110(PPP3CB Antibody) at dilution of 1:50 and Alexa Fluor 488-congugated AffiniPure Goat Anti-Rabbit IgG(H+L)