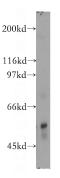

## **Antibody description**

PPP3CB Rabbit Polyclonal antibody. Positive WB detected in human heart tissue, HEK-293 cells. Positive IF detected in HEK-293 cells. Observed molecular weight by Western-blot: 59 kDa

## IF: 1:20-1:200 Validations

human heart tissue were subjected to SDS PAGE followed by western blot with Catalog No:114110(PPP3CB antibody) at dilution of 1:400

Immunofluorescent analysis of HEK-293 cells using Catalog No:114110(PPP3CB Antibody) at dilution of 1:50 and Alexa Fluor 488-congugated AffiniPure Goat Anti-Rabbit IgG(H+L)