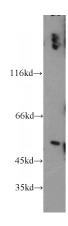

**Dilutions** 

Recommended Dilution:

WB: 1:200-1:2000

IP: 1:200-1:2000

IF: 1:10-1:100

**Validations** 

SH-SY5Y cells were subjected to SDS PAGE followed by western blot with Catalog No:114100(PPP2R2B antibody) at dilution of

## PPP2R2B antibody

Catalog Number: 114100

**Product name** 

PPP2R2B antibody

**Specificity** 

Human, Mouse, Rat; other species not tested.

**Antibody description** 

PPP2R2B Rabbit Polyclonal antibody. Positive WB detected in SH-SY5Y cells, MCF7 cells. Positive IP detected in SH-SY5Y cells. Positive IF detected in SH-SY5Y cells. Observed molecular weight by Western-blot: 52 kDa