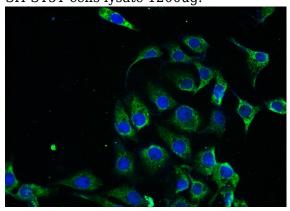

IP Result of anti-PPP2R2B (IP:Catalog No:114100, 4ug; Detection:Catalog No:114100 1:500) with SH-SY5Y cells lysate 1200ug.

Immunofluorescent analysis of SH-SY5Y cells

## PPP2R2B antibody

Catalog Number: 114100

using Catalog No:114100(PPP2R2B Antibody) at

dilution of 1:25 and Alexa Fluor 488-congugated AffiniPure Goat Anti-Rabbit IgG(H+L)