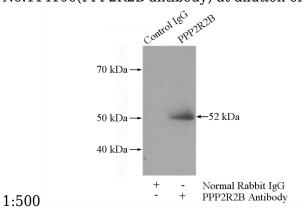

IP Result of anti-PPP2R2B (IP:Catalog No:114100, 4ug; Detection:Catalog No:114100 1:500) with SH-SY5Y cells lysate 1200ug.

Immunofluorescent analysis of SH-SY5Y cells