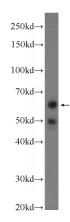

**Dilutions** 

Recommended Dilution:

WB: 1:200-1:1000

IP: 1:200-1:2000 **Validations** 

K-562 cells were subjected to SDS PAGE followed by western blot with Catalog No:114099(PPP2R2A Antibody) at dilution of 1:300