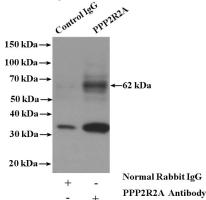

IP Result of anti-PPP2R2A (IP:Catalog No:114099, 4ug; Detection:Catalog No:114099 1:500) with mouse brain tissue lysate 4000ug.