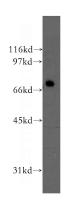

## PPP2R1B antibody

Catalog Number: 114098

**Product name** 

PPP2R1B antibody

**Specificity** 

human, mouse, rat; other species not tested.

**Antibody description** 

PPP2R1B Rabbit Polyclonal antibody. Positive WB detected in A2780 cells, human kidney tissue, mouse brain tissue. Observed molecular weight by Western-blot: 74kd

## **Validations**

A2780 cells were subjected to SDS PAGE followed by western blot with Catalog No:114098(PPP2R1B antibody) at dilution of 1:500