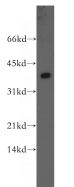

## **Antibody description**

PPP2CB Rabbit Polyclonal antibody. Positive WB detected in mouse lung tissue. Observed molecular weight by Western-blot: 36kd

# Validations

mouse lung tissue were subjected to SDS PAGE followed by western blot with Catalog No:114096(PPP2CB antibody) at dilution of 1:400