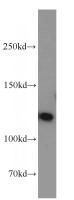

## Antibody description

PPP1R9B Rabbit Polyclonal antibody. Positive IHC detected in human brain tissue. Positive IP detected in mouse brain tissue. Positive WB detected in mouse brain tissue, mouse spleen tissue, rat brain tissue. Observed molecular weight by Western-blot: 120kd

# Validations

mouse brain tissue were subjected to SDS PAGE followed by western blot with Catalog No:114094(PPP1R9B antibody) at dilution of

1:500

IP Result of anti-PPP1R9B (IP:Catalog No:114094, 4ug; Detection:Catalog No:114094 1:300) with mouse brain tissue lysate 6000ug.