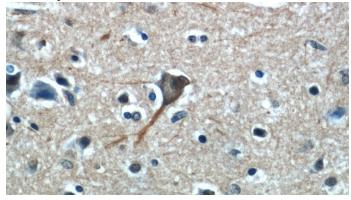

# **PPP1R9B** antibody

Catalog Number: 114094

human brain using Catalog No:114094(PPP1R9B antibody) at dilution of 1:50 (under 10x lens)

Immunohistochemical of paraffin-embedded human brain using Catalog No:114094(PPP1R9B antibody) at dilution of 1:50 (under 40x lens)