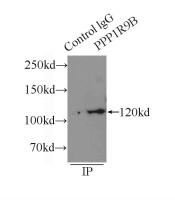

## Antibody description

PPP1R9B Rabbit Polyclonal antibody. Positive IHC detected in human brain tissue. Positive IP detected in mouse brain tissue. Positive WB detected in mouse brain tissue, mouse spleen tissue, rat brain tissue. Observed molecular weight by Western-blot: 120kd

# Validations

mouse brain tissue were subjected to SDS PAGE followed by western blot with Catalog No:114094(PPP1R9B antibody) at dilution of

1:500

IP Result of anti-PPP1R9B (IP:Catalog No:114094, 4ug; Detection:Catalog No:114094 1:300) with mouse brain tissue lysate 6000ug.