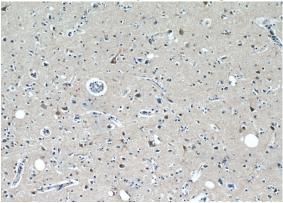

Immunohistochemical of paraffin-embedded

# **PPP1R9B** antibody

Catalog Number: 114094

human brain using Catalog No:114094(PPP1R9B antibody) at dilution of 1:50 (under 10x lens)

Immunohistochemical of paraffin-embedded human brain using Catalog No:114094(PPP1R9B antibody) at dilution of 1:50 (under 40x lens)