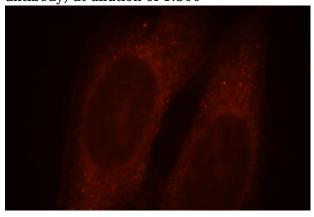

# **Antibody description**

PPP1R9A Rabbit Polyclonal antibody. Positive WB detected in PC-3 cells. Positive IF detected in HepG2. Observed molecular weight by Westernblot: 180kd

Immunofluorescent analysis of HepG2 cells, using PPP1R9A antibody Catalog No:114093 at 1:25 dilution and Rhodamine-labeled goat anti-rabbit IgG (red).