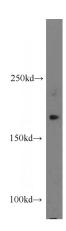

# **Antibody description**

PPP1R9A Rabbit Polyclonal antibody. Positive WB detected in PC-3 cells. Positive IF detected in HepG2. Observed molecular weight by Westernblot: 180kd

#### **Dilutions**

Recommended Dilution:

WB: 1:200-1:2000

IF: 1:10-1:100 **Validations** 

PC-3 cells were subjected to SDS PAGE followed by western blot with Catalog No:114093(PPP1R9A antibody) at dilution of 1:300