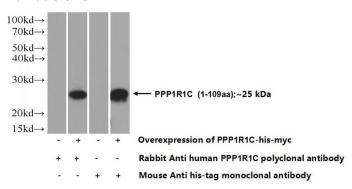

## PPP1R1C antibody

Catalog Number: 114088

**Product name** 

PPP1R1C antibody

**Specificity** 

Human; other species not tested.

**Antibody description** 

PPP1R1C Rabbit Polyclonal antibody. Positive WB detected in Transfected HEK-293 cells.

## **Validations**

Transfected HEK-293 cells were subjected to SDS PAGE followed by western blot with Catalog No:114088(PPP1R1C Antibody) at dilution of 1:500