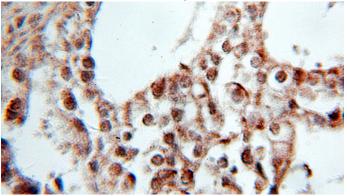

# Antibody description

PPARD Rabbit Polyclonal antibody. Positive WB detected in mouse heart tissue, COLO 320 cells, mouse skeletal muscle tissue. Positive IHC detected in human ovary tumor. Observed molecular weight by Western-blot: 54kd

# Validations

mouse heart tissue were subjected to SDS PAGE followed by western blot with Catalog No:114084(PPARD antibody) at dilution of 1:500

Immunohistochemical of paraffin-embedded human ovary tumor using Catalog No:114084(PPARD antibody) at dilution of 1:10 (under 10x lens)