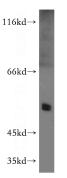

# Antibody description

PPARD Rabbit Polyclonal antibody. Positive WB detected in mouse heart tissue, COLO 320 cells, mouse skeletal muscle tissue. Positive IHC detected in human ovary tumor. Observed molecular weight by Western-blot: 54kd

# Validations

mouse heart tissue were subjected to SDS PAGE followed by western blot with Catalog No:114084(PPARD antibody) at dilution of 1:500

Immunohistochemical of paraffin-embedded human ovary tumor using Catalog No:114084(PPARD antibody) at dilution of 1:10 (under 10x lens)