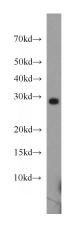

#### **Antibody description**

PPAPDC3 Rabbit Polyclonal antibody. Positive IP detected in mouse skeletal muscle tissue. Positive WB detected in mouse skeletal muscle tissue. Observed molecular weight by Western-blot: 29 kDa

#### **Validations**

mouse skeletal muscle tissue were subjected to SDS PAGE followed by western blot with Catalog No:114080(PPAPDC3 antibody) at dilution of

IP Result of anti-PPAPDC3 (IP:Catalog No:114080, 4ug; Detection:Catalog No:114080 1:800) with mouse skeletal muscle tissue lysate 4000ug.