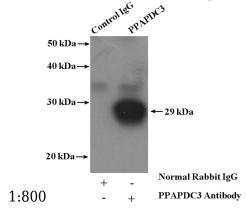

#### **Validations**

mouse skeletal muscle tissue were subjected to SDS PAGE followed by western blot with Catalog No:114080(PPAPDC3 antibody) at dilution of

IP Result of anti-PPAPDC3 (IP:Catalog No:114080, 4ug; Detection:Catalog No:114080 1:800) with mouse skeletal muscle tissue lysate 4000ug.