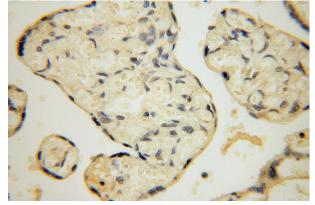

Immunohistochemical of paraffin-embedded human placenta using Catalog No:114078(PPA2 antibody) at dilution of 1:100 (under 40x lens)