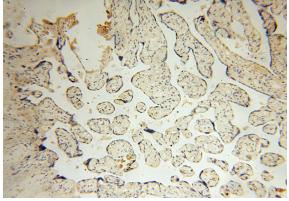

## IHC: 1:20-1:200 Validations

mouse kidney tissue were subjected to SDS PAGE followed by western blot with Catalog No:114078(PPA2 antibody) at dilution of 1:1000

Immunohistochemical of paraffin-embedded human placenta using Catalog No:114078(PPA2 antibody) at dilution of 1:100 (under 10x lens)