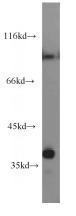

## Antibody description

PPA2 Rabbit Polyclonal antibody. Positive WB detected in mouse kidney tissue. Positive IHC detected in human placenta tissue. Observed molecular weight by Western-blot: 38kd

## IHC: 1:20-1:200 Validations

mouse kidney tissue were subjected to SDS PAGE followed by western blot with Catalog No:114078(PPA2 antibody) at dilution of 1:1000

Immunohistochemical of paraffin-embedded human placenta using Catalog No:114078(PPA2 antibody) at dilution of 1:100 (under 10x lens)