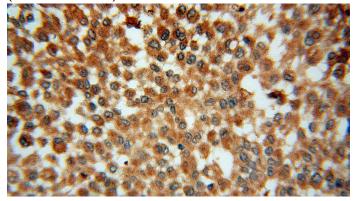

molecular weight by Western-blot: 33 kDa

### **Preparation**

This antibody was obtained by immunization of PPA1 recombinant protein (Accession Number: NM\_021129). Purification method: Antigen affinity purified.

#### **Formulation**

PBS with 0.02% sodium azide and 50% glycerol pH 7.3.

#### Storage

Store at -20°C. DO NOT ALIQUOT

# **Clonality**

Polyclonal

# Ig Type

Rabbit IgG

### **Applications**

ELISA, WB, IHC

#### **Dilutions**

Recommended Dilution:

WB: 1:500-1:5000

IHC: 1:20-1:200

#### **Validations**



human heart tissue were subjected to SDS PAGE followed by western blot with Catalog No:114077(PPA1 antibody) at dilution of 1:500



Immunohistochemical of paraffin-embedded human breast cancer using Catalog No:114077(PPA1 antibody) at dilution of 1:50 (under 10x lens)



Immunohistochemical of paraffin-embedded human breast cancer using Catalog No:114077(PPA1 antibody) at dilution of 1:50

# **PPA1** antibody

Catalog Number: 114077



(under 40x lens)