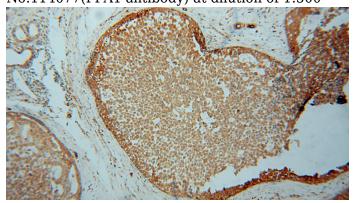

#### **Validations**

human heart tissue were subjected to SDS PAGE followed by western blot with Catalog No:114077(PPA1 antibody) at dilution of 1:500

Immunohistochemical of paraffin-embedded human breast cancer using Catalog No:114077(PPA1 antibody) at dilution of 1:50 (under 10x lens)

Immunohistochemical of paraffin-embedded human breast cancer using Catalog No:114077(PPA1 antibody) at dilution of 1:50