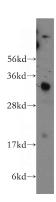

# Antibody description

PPA1 Rabbit Polyclonal antibody. Positive WB detected in human heart tissue, human liver tissue. Positive IHC detected in human breast cancer tissue, human heart tissue. Observed molecular weight by Western-blot: 33 kDa

#### **Validations**

human heart tissue were subjected to SDS PAGE followed by western blot with Catalog No:114077(PPA1 antibody) at dilution of 1:500

Immunohistochemical of paraffin-embedded human breast cancer using Catalog No:114077(PPA1 antibody) at dilution of 1:50 (under 10x lens)