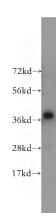

# **Antibody description**

PP2A Rabbit Polyclonal antibody. Positive WB detected in HEK-293 cells, Jurkat cells, K-562 cells. Positive IHC detected in human testis tissue, human stomach tissue. Observed molecular weight by Western-blot: 37 kDa

#### **Validations**

HEK-293 cells were subjected to SDS PAGE followed by western blot with Catalog No:114076(PP2A antibody) at dilution of 1:500

Immunohistochemistry of paraffin-embedded human testis tissue slide using Catalog No:114076(PP2A Antibody) at dilution of 1:50 (under 10x lens)