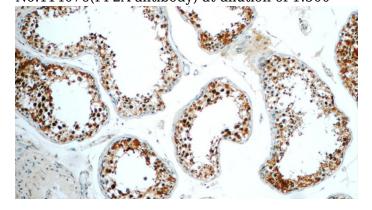

#### **Validations**

HEK-293 cells were subjected to SDS PAGE followed by western blot with Catalog No:114076(PP2A antibody) at dilution of 1:500

Immunohistochemistry of paraffin-embedded human testis tissue slide using Catalog No:114076(PP2A Antibody) at dilution of 1:50 (under 10x lens)

Immunohistochemistry of paraffin-embedded human testis tissue slide using Catalog No:114076(PP2A Antibody) at dilution of 1:50