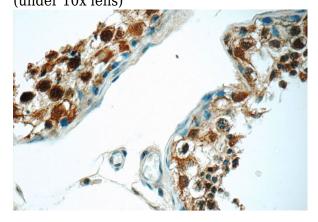

d molecular weight by Western-blot: 37 kDa

# **Preparation**

This antibody was obtained by immunization of PP2A recombinant protein (Accession Number: NM\_021131). Purification method: Antigen affinity purified.

### **Formulation**

PBS with 0.1% sodium azide and 50% glycerol pH 7.3.

#### Storage

Store at -20°C. DO NOT ALIQUOT

# **Clonality**

Polyclonal

# Ig Type

Rabbit IgG

#### **Applications**

ELISA, WB, IHC

### **Dilutions**

Recommended Dilution:

WB: 1:200-1:2000

IHC: 1:20-1:200

#### **Validations**



HEK-293 cells were subjected to SDS PAGE followed by western blot with Catalog No:114076(PP2A antibody) at dilution of 1:500



Immunohistochemistry of paraffin-embedded human testis tissue slide using Catalog No:114076(PP2A Antibody) at dilution of 1:50 (under 10x lens)



Immunohistochemistry of paraffin-embedded human testis tissue slide using Catalog No:114076(PP2A Antibody) at dilution of 1:50

# PP2A antibody

Catalog Number: 114076



(under 40x lens)