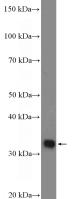

## Antibody description

POU4F3 Rabbit Polyclonal antibody. Positive WB detected in Neuro-2a cells, HL-60 cells. Observed molecular weight by Western-blot: 35-40 kDa

# Validations

Neuro-2a cells were subjected to SDS PAGE followed by western blot with Catalog No:114074(POU4F3 Antibody) at dilution of 1:1000