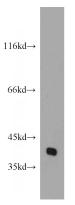

## **Antibody description**

POU4F2 Rabbit Polyclonal antibody. Positive IF detected in HepG2 cells. Positive WB detected in mouse brain tissue, mouse eye tissue. Observed molecular weight by Western-blot: 40-44kd

## IF: 1:10-1:100 Validations

mouse brain tissue were subjected to SDS PAGE followed by western blot with Catalog No:114073(POU4F2 antibody) at dilution of 1:500

Immunofluorescent analysis of HepG2 cells using Catalog No:114073(POU4F2 Antibody) at dilution of 1:25 and Alexa Fluor 488-congugated AffiniPure Goat Anti-Rabbit IgG(H+L)