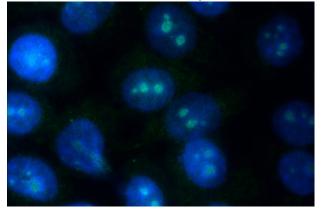

## **Antibody description**

POU4F2 Rabbit Polyclonal antibody. Positive IF detected in HepG2 cells. Positive WB detected in mouse brain tissue, mouse eye tissue. Observed molecular weight by Western-blot: 40-44kd

## IF: 1:10-1:100 Validations

mouse brain tissue were subjected to SDS PAGE followed by western blot with Catalog No:114073(POU4F2 antibody) at dilution of 1:500

Immunofluorescent analysis of HepG2 cells using Catalog No:114073(POU4F2 Antibody) at dilution of 1:25 and Alexa Fluor 488-congugated AffiniPure Goat Anti-Rabbit IgG(H+L)