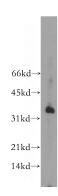

## POU2AF1 antibody

Catalog Number: 114070

**Product name** 

POU2AF1 antibody

**Specificity** 

Human, Mouse, Rat; other species not tested.

**Antibody description** 

POU2AF1 Rabbit Polyclonal antibody. Positive WB detected in mouse lung tissue. Observed molecular weight by Western-blot: 35 kDa

**Dilutions** 

Recommended Dilution:

WB: 1:200-1:2000

**Validations** 

mouse lung tissue were subjected to SDS PAGE followed by western blot with Catalog No:114070(POU2AF1 antibody) at dilution of 1:500