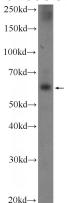

## **POTEH antibody**

Catalog Number: 114069

**Product name** 

POTEH antibody

**Specificity** 

Human; other species not tested.

**Antibody description** 

POTEH Rabbit Polyclonal antibody. Positive WB detected in DU 145 cells. Observed molecular weight by Western-blot: 61 kDa

## **Validations**

DU 145 cells were subjected to SDS PAGE followed by western blot with Catalog No:114069(POTEH Antibody) at dilution of 1:300