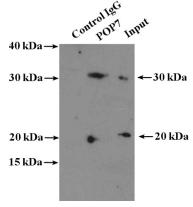

IP Result of anti-POP7 (IP:Catalog No:114062, 4ug; Detection:Catalog No:114062 1:500) with HeLa cells lysate 3200ug.