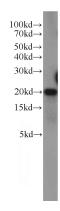

## POP7 antibody

Catalog Number: 114062

Product name

POP7 antibody

**Specificity** 

Human; other species not tested.

**Antibody description** 

POP7 Rabbit Polyclonal antibody. Positive WB detected in HeLa cells. Positive IP detected in HeLa cells. Observed molecular weight by Western-blot: 20 kDa

**Dilutions** 

Recommended Dilution:

WB: 1:200-1:2000

IP: 1:200-1:2000 **Validations** 

HeLa cells were subjected to SDS PAGE followed by western blot with Catalog No:114062(POP7 antibody) at dilution of 1:600