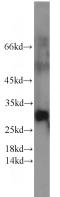

#### **Antibody description**

POP4 Rabbit Polyclonal antibody. Positive WB detected in HepG2 cells, HeLa cells. Positive IF detected in HepG2 cells. Observed molecular weight by Western-blot: 29 kDa

## IF: 1:20-1:200 Validations

HepG2 cells were subjected to SDS PAGE followed by western blot with Catalog No:114061(POP4 antibody) at dilution of 1:500

Immunofluorescent analysis of HepG2 cells using Catalog No:114061(POP4 Antibody) at dilution of 1:50 and Alexa Fluor 488-congugated AffiniPure Goat Anti-Rabbit IgG(H+L)