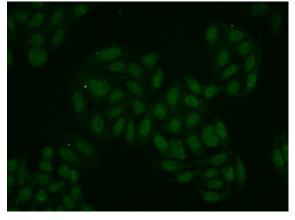

#### **Antibody description**

POP4 Rabbit Polyclonal antibody. Positive WB detected in HepG2 cells, HeLa cells. Positive IF detected in HepG2 cells. Observed molecular weight by Western-blot: 29 kDa

## IF: 1:20-1:200 Validations

HepG2 cells were subjected to SDS PAGE followed by western blot with Catalog No:114061(POP4 antibody) at dilution of 1:500

Immunofluorescent analysis of HepG2 cells using Catalog No:114061(POP4 Antibody) at dilution of 1:50 and Alexa Fluor 488-congugated AffiniPure Goat Anti-Rabbit IgG(H+L)