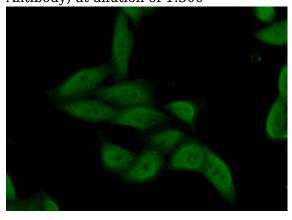

Immunofluorescent analysis of (10% Formaldehyde) fixed HeLa cells using Catalog No:114053(POLR3H Antibody) at dilution of 1:50 and Alexa Fluor 488-congugated AffiniPure Goat Anti-Rabbit IgG(H+L)