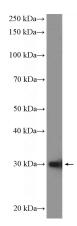

# **Antibody description**

POLR3H Rabbit Polyclonal antibody. Positive IF detected in HeLa cells. Positive WB detected in HeLa cells. Observed molecular weight by Western-blot: 25-30 kDa

### **Dilutions**

Recommended Dilution:

WB: 1:200-1:1000

IF: 1:50-1:500 **Validations** 

HeLa cells were subjected to SDS PAGE followed by western blot with Catalog No:114053(POLR3H Antibody) at dilution of 1:300