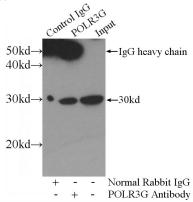

IP Result of anti-POLR3G (IP:Catalog No:114052, 3ug; Detection:Catalog No:114052 1:500) with HeLa cells lysate 2800ug.