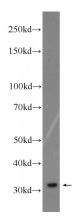

**Dilutions** 

Recommended Dilution:

WB: 1:500-1:5000

IP: 1:200-1:2000 **Validations** 

HeLa cells were subjected to SDS PAGE followed by western blot with Catalog No:114052(POLR3G Antibody) at dilution of 1:1000