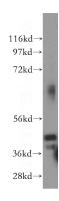

## **POLR3D** antibody

Catalog Number: 114050

Product name

POLR3D antibody

**Specificity** 

human, mouse, rat; other species not tested.

**Antibody description** 

POLR3D Rabbit Polyclonal antibody. Positive WB detected in human brain tissue, HeLa cells. Observed molecular weight by Western-blot: 44kd

## **Validations**

human brain tissue were subjected to SDS PAGE followed by western blot with Catalog No:114050(POLR3D antibody) at dilution of 1:500