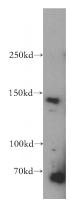

## **POLR3A** antibody

Catalog Number: 114048

**Product name** 

POLR3A antibody

**Specificity** 

human, mouse, rat; other species not tested.

**Antibody description** 

POLR3A Rabbit Polyclonal antibody. Positive WB detected in MCF7 cells. Observed molecular weight by Western-blot: 140-150kd

## **Validations**

MCF7 cells were subjected to SDS PAGE followed by western blot with Catalog No:114048(POLR3A antibody) at dilution of 1:300