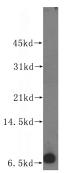

#### **Antibody description**

POLR2L Rabbit Polyclonal antibody. Positive WB detected in Raji cells, HeLa cells. Observed molecular weight by Western-blot: 8 kDa

### Validations

Raji cells were subjected to SDS PAGE followed by western blot with Catalog No:114047(POLR2L antibody) at dilution of 1:400