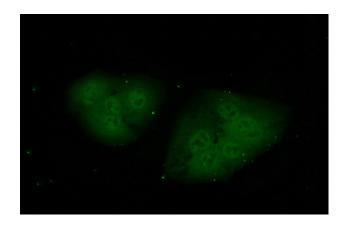

# POLR2J antibody

Catalog Number: 114045

Immunofluorescent analysis of (10% Formaldehyde) fixed A549 cells using Catalog No:114045(POLR2J Antibody) at dilution of 1:50 and Alexa Fluor 488-congugated AffiniPure Goat Anti-Rabbit IgG(H+L)