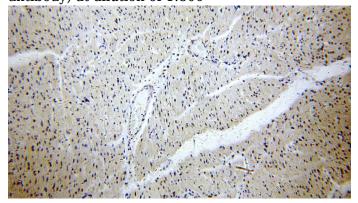

## **Antibody description**

POLR2J Rabbit Polyclonal antibody. Positive WB detected in A549 cells, HeLa cells, human brain tissue. Positive IF detected in A549 cells. Positive IHC detected in human heart tissue. Observed molecular weight by Western-blot: 13 kDa

#### **Validations**

A549 cells were subjected to SDS PAGE followed by western blot with Catalog No:114045(POLR2J antibody) at dilution of 1:800

Immunohistochemical of paraffin-embedded human heart using Catalog No:114045(POLR2J antibody) at dilution of 1:100 (under 10x lens)