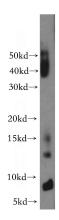

## **Antibody description**

POLR2J Rabbit Polyclonal antibody. Positive WB detected in A549 cells, HeLa cells, human brain tissue. Positive IF detected in A549 cells. Positive IHC detected in human heart tissue. Observed molecular weight by Western-blot: 13 kDa

#### **Validations**

A549 cells were subjected to SDS PAGE followed by western blot with Catalog No:114045(POLR2J antibody) at dilution of 1:800

Immunohistochemical of paraffin-embedded human heart using Catalog No:114045(POLR2J antibody) at dilution of 1:100 (under 10x lens)