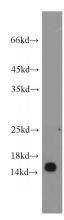

# **Antibody description**

POLR2I Rabbit Polyclonal antibody. Positive WB detected in L02 cells, HepG2 cells. Positive IF detected in HepG2 cells. Observed molecular weight by Western-blot: 15 kDa

### **Dilutions**

Recommended Dilution:

WB: 1:200-1:2000

IF: 1:50-1:500 **Validations** 

L02 cells were subjected to SDS PAGE followed by western blot with Catalog No:114044(POLR2I antibody) at dilution of 1:500