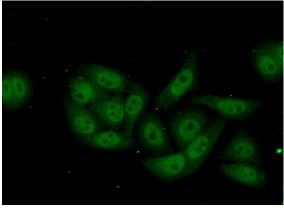

Immunofluorescent analysis of (10% Formaldehyde) fixed HepG2 cells using Catalog No:114044(POLR2I Antibody) at dilution of 1:50 and Alexa Fluor 488-congugated AffiniPure Goat Anti-Rabbit IgG(H+L)