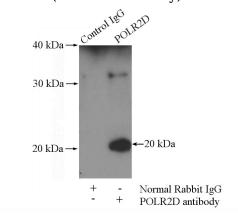

## Validations

mouse heart tissue were subjected to SDS PAGE followed by western blot with Catalog No:114041(POLR2D antibody) at dilution of 1:800

IP Result of anti-POLR2D (IP:Catalog No:114041, 4ug; Detection:Catalog No:114041 1:800) with mouse heart tissue lysate 4000ug.