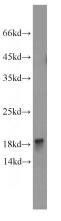

#### **Antibody description**

POLR2D Rabbit Polyclonal antibody. Positive WB detected in mouse heart tissue, HeLa cells, HepG2 cells, MCF7 cells, rat liver tissue, rat skeletal muscle tissue. Positive IP detected in mouse heart tissue. Observed molecular weight by Westernblot: 16-20 kDa

## Validations

mouse heart tissue were subjected to SDS PAGE followed by western blot with Catalog No:114041(POLR2D antibody) at dilution of 1:800

IP Result of anti-POLR2D (IP:Catalog No:114041, 4ug; Detection:Catalog No:114041 1:800) with mouse heart tissue lysate 4000ug.