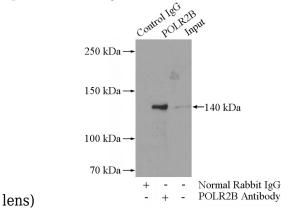

IP Result of anti-POLR2B-Specific (IP:Catalog No:114039, 4ug; Detection:Catalog No:114039 1:300) with HeLa cells lysate 1200ug.