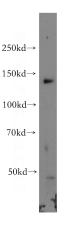

# Validations

A431 cells were subjected to SDS PAGE followed by western blot with Catalog No:114039(POLR2B-Specific antibody) at dilution of 1:500

Immunohistochemical of paraffin-embedded human brain using Catalog No:114039(POLR2B-Specific antibody) at dilution of 1:400 (under 10x