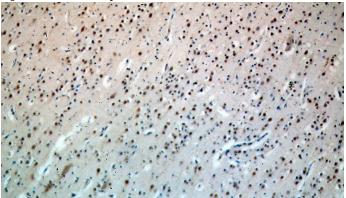

# Validations

A431 cells were subjected to SDS PAGE followed by western blot with Catalog No:114039(POLR2B-Specific antibody) at dilution of 1:500

Immunohistochemical of paraffin-embedded human brain using Catalog No:114039(POLR2B-Specific antibody) at dilution of 1:400 (under 10x