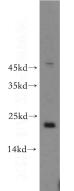

#### Antibody description

POLR1D Rabbit Polyclonal antibody. Positive WB detected in HeLa cells, Jurkat cells, mouse lung tissue. Observed molecular weight by Westernblot: 20kd

## Validations

HeLa cells were subjected to SDS PAGE followed by western blot with Catalog No:114037(POLR1D antibody) at dilution of 1:500