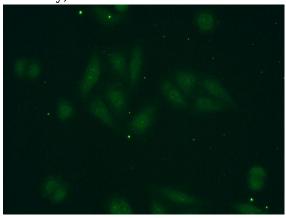

## **Antibody description**

POLR1D Rabbit Polyclonal antibody. Positive IF detected in HepG2 cells. Positive WB detected in Jurkat cells, HeLa cells, HepG2 cells. Observed molecular weight by Western-blot: 16 kDa

Immunofluorescent analysis of HepG2 cells using Catalog No:114036(POLR1D Antibody) at dilution of 1:50 and Alexa Fluor 488-congugated AffiniPure Goat Anti-Rabbit IgG(H+L)