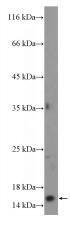

## **Antibody description**

POLR1D Rabbit Polyclonal antibody. Positive IF detected in HepG2 cells. Positive WB detected in Jurkat cells, HeLa cells, HepG2 cells. Observed molecular weight by Western-blot: 16 kDa

## **Dilutions**

Recommended Dilution:

WB: 1:200-1:2000

IF: 1:20-1:200 **Validations** 

Jurkat cells were subjected to SDS PAGE followed by western blot with Catalog No:114036(POLR1D Antibody) at dilution of 1:600