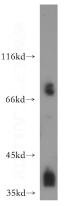

#### **Antibody description**

POLR1C Rabbit Polyclonal antibody. Positive IHC detected in human ovary tissue, human heart tissue, human kidney tissue, human liver tissue, human placenta tissue, human skin tissue, human spleen tissue, human testis tissue. Positive WB detected in HEK-293 cells, BxPC-3 cells, K-562 cells, SW 1990 cells. Observed molecular weight by Western-blot: 39kd

### Validations

HEK-293 cells were subjected to SDS PAGE followed by western blot with Catalog No:114035(POLR1C antibody) at dilution of 1:800

Immunohistochemical of paraffin-embedded human ovary using Catalog No:114035(POLR1C antibody) at dilution of 1:200 (under 10x lens)