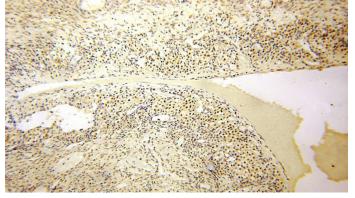

### Validations

HEK-293 cells were subjected to SDS PAGE followed by western blot with Catalog No:114035(POLR1C antibody) at dilution of 1:800

Immunohistochemical of paraffin-embedded human ovary using Catalog No:114035(POLR1C antibody) at dilution of 1:200 (under 10x lens)

Immunohistochemical of paraffin-embedded