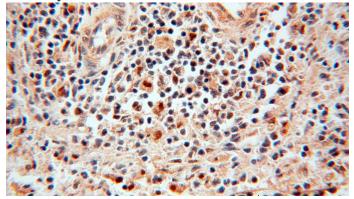

Immunohistochemical of paraffin-embedded human spleen using Catalog No:114033(POLM antibody) at dilution of 1:50 (under 10x lens)

Immunohistochemical of paraffin-embedded human spleen using Catalog No:114033(POLM antibody) at dilution of 1:50 (under 40x lens)