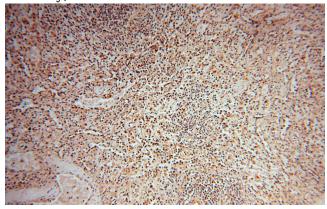

Immunohistochemical of paraffin-embedded human spleen using Catalog No:114033(POLM antibody) at dilution of 1:50 (under 10x lens)

Immunohistochemical of paraffin-embedded human spleen using Catalog No:114033(POLM antibody) at dilution of 1:50 (under 40x lens)