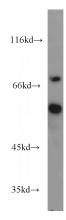

## **Antibody description**

POLM Rabbit Polyclonal antibody. Positive WB detected in Jurkat cells. Positive IHC detected in human spleen. Observed molecular weight by Western-blot: 55kd

#### **Dilutions**

Recommended Dilution:

WB: 1:200-1:2000

IHC: 1:20-1:200 **Validations** 

Jurkat cells were subjected to SDS PAGE followed by western blot with Catalog No:114033(POLM antibody) at dilution of 1:800