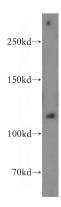

## PMS2 antibody

Catalog Number: 114030

**Product name** 

PMS2 antibody

**Specificity** 

Human, Mouse, Rat; other species not tested.

**Antibody description** 

PMS2 Rabbit Polyclonal antibody. Positive WB detected in A431 cells, HeLa cells, HT-1080 cells, MCF7 cells, PC-3 cells, Raji cells. Observed molecular weight by Western-blot: 117 kDa,100 kDa

**Dilutions** 

Recommended Dilution:

WB: 1:200-1:2000

**Validations** 

A431 cells were subjected to SDS PAGE followed by western blot with Catalog No:114030(PMS2 antibody) at dilution of 1:500