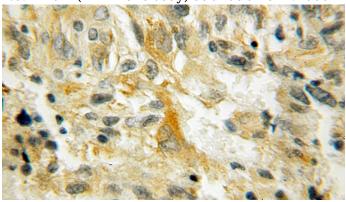

# **Antibody description**

PMP2 Rabbit Polyclonal antibody. Positive IHC detected in human gliomas. Positive WB detected in mouse testis tissue, human brain tissue. Observed molecular weight by Western-blot: 15-20 kDa

#### **Validations**

mouse testis tissue were subjected to SDS PAGE followed by western blot with Catalog No:114027(PMP2 antibody) at dilution of 1:1000

Immunohistochemical of paraffin-embedded human gliomas using Catalog No:114027(PMP2 antibody) at dilution of 1:100 (under 10x lens)