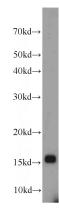

# **Antibody description**

PMP2 Rabbit Polyclonal antibody. Positive IHC detected in human gliomas. Positive WB detected in mouse testis tissue, human brain tissue. Observed molecular weight by Western-blot: 15-20 kDa

#### **Validations**

mouse testis tissue were subjected to SDS PAGE followed by western blot with Catalog No:114027(PMP2 antibody) at dilution of 1:1000

Immunohistochemical of paraffin-embedded human gliomas using Catalog No:114027(PMP2 antibody) at dilution of 1:100 (under 10x lens)