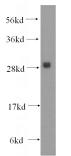

## **Antibody description**

PMM1 Rabbit Polyclonal antibody. Positive WB detected in human brain tissue. Observed molecular weight by Western-blot: 29kd

## Validations

human brain tissue were subjected to SDS PAGE followed by western blot with Catalog No:114025(PMM1 antibody) at dilution of 1:500