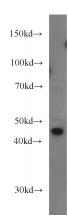

## **Antibody description**

PM20D2 Rabbit Polyclonal antibody. Positive WB detected in HeLa cells. Positive IHC detected in human placenta. Observed molecular weight by Western-blot: 48kd

#### **Dilutions**

Recommended Dilution:

WB: 1:200-1:2000

IHC: 1:20-1:200 **Validations** 

HeLa cells were subjected to SDS PAGE followed by western blot with Catalog No:114019(PM20D2 antibody) at dilution of 1:1000