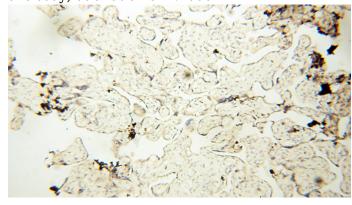

Immunohistochemical of paraffin-embedded human placenta using Catalog No:114019(PM20D2 antibody) at dilution of 1:50 (under 10x lens)

Immunohistochemical of paraffin-embedded human placenta using Catalog No:114019(PM20D2 antibody) at dilution of 1:50 (under 40x lens)