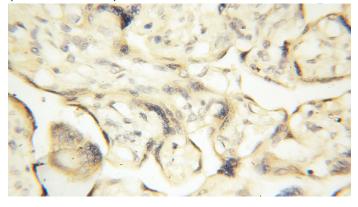

Immunohistochemical of paraffin-embedded human placenta using Catalog No:114019(PM20D2 antibody) at dilution of 1:50 (under 10x lens)

Immunohistochemical of paraffin-embedded human placenta using Catalog No:114019(PM20D2 antibody) at dilution of 1:50 (under 40x lens)