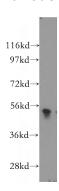

## PLXDC2 antibody

Catalog Number: 114017

**Product name** 

PLXDC2 antibody

**Specificity** 

Human, Mouse, Rat; other species not tested.

**Antibody description** 

PLXDC2 Rabbit Polyclonal antibody. Positive WB detected in A375 cells, HEK-293 cells, HeLa cells. Observed molecular weight by Western-blot: 54 kDa

## **Validations**

A375 cells were subjected to SDS PAGE followed by western blot with Catalog No:114017(PLXDC2 antibody) at dilution of 1:500