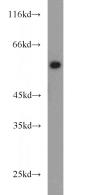

# Antibody description

PLVAP Rabbit Polyclonal antibody. Positive WB detected in HEK-293 cells, human kidney tissue, L02 cells, mouse liver tissue. Observed molecular weight by Western-blot: 50-60kd

# Validations

HEK-293 cells were subjected to SDS PAGE followed by western blot with Catalog No:114016(PLVAP antibody) at dilution of 1:800