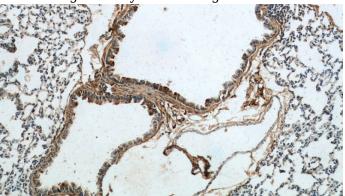

Immunohistochemistry of paraffin-embedded mouse lung tissue slide using Catalog No:114015(PLUNC Antibody) at dilution of 1:100