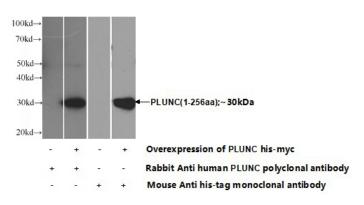

## Validations

Transfected HEK-293 cells were subjected to SDS PAGE followed by western blot with Catalog No:114015(PLUNC Antibody) at dilution of 1:1000

IP Result of anti-PLUNC (IP:Catalog No:114015, 4ug; Detection:Catalog No:114015 1:300) with mouse lung tissue lysate 3600ug.