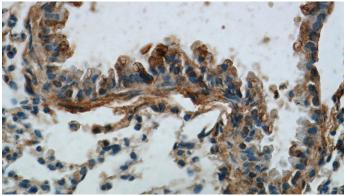

## **PLUNC antibody**

Catalog Number: 114015

(under 10x lens).

Immunohistochemistry of paraffin-embedded mouse lung tissue slide using Catalog No:114015(PLUNC Antibody) at dilution of 1:100 (under 40x lens).