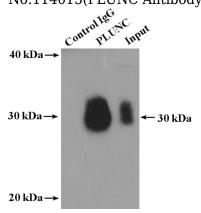

## Validations

Transfected HEK-293 cells were subjected to SDS PAGE followed by western blot with Catalog No:114015(PLUNC Antibody) at dilution of 1:1000

IP Result of anti-PLUNC (IP:Catalog No:114015, 4ug; Detection:Catalog No:114015 1:300) with mouse lung tissue lysate 3600ug.