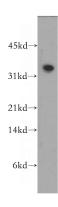

## **PLSCR4** antibody

Catalog Number: 114014

**Product name** 

PLSCR4 antibody

**Specificity** 

human, mouse, rat; other species not tested.

**Antibody description** 

PLSCR4 Rabbit Polyclonal antibody. Positive WB detected in human heart tissue, human brain tissue, human liver tissue, human placenta tissue. Observed molecular weight by Western-blot: 37kd

## **Validations**

human heart tissue were subjected to SDS PAGE followed by western blot with Catalog No:114014(PLSCR4 antibody) at dilution of 1:400