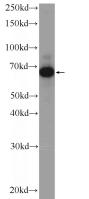

#### **Antibody description**

PLS3 Rabbit Polyclonal antibody. Positive WB detected in A431 cells, Transfected HEK-293 cells. Observed molecular weight by Western-blot: 68 kDa

# Validations

A431 cells were subjected to SDS PAGE followed by western blot with Catalog No:114011(PLS3 Antibody) at dilution of 1:600