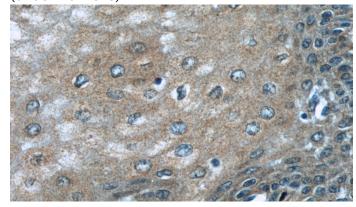

Immunohistochemical of paraffin-embedded human oesophagus using Catalog No:114010(PLS3 antibody) at dilution of 1:50 (under 40x lens)