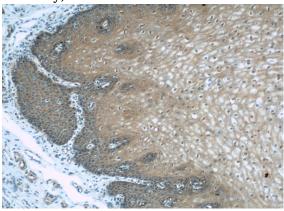

# **Antibody description**

PLS3 Rabbit Polyclonal antibody. Positive WB detected in HepG2 cells, COLO 320 cells, HeLa cells. Positive IHC detected in human oesophagus. Observed molecular weight by Western-blot: 63kd,38kd

#### **Validations**

HepG2 cells were subjected to SDS PAGE followed by western blot with Catalog No:114010(PLS3 antibody) at dilution of 1:500

Immunohistochemical of paraffin-embedded human oesophagus using Catalog No:114010(PLS3 antibody) at dilution of 1:50 (under 10x lens)