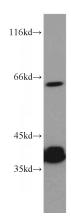

# **Antibody description**

PLS3 Rabbit Polyclonal antibody. Positive WB detected in HepG2 cells, COLO 320 cells, HeLa cells. Positive IHC detected in human oesophagus. Observed molecular weight by Western-blot: 63kd,38kd

#### **Validations**

HepG2 cells were subjected to SDS PAGE followed by western blot with Catalog No:114010(PLS3 antibody) at dilution of 1:500

Immunohistochemical of paraffin-embedded human oesophagus using Catalog No:114010(PLS3 antibody) at dilution of 1:50 (under 10x lens)