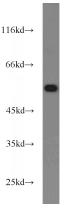

## **Antibody description**

PLRG1 Rabbit Polyclonal antibody. Positive IP detected in HEK-293 cells. Positive WB detected in K-562 cells, BxPC-3 cells, HEK-293 cells. Observed molecular weight by Western-blot: 55-60kd

# Validations

K-562 cells were subjected to SDS PAGE followed by western blot with Catalog No:114008(PLRG1 antibody) at dilution of 1:1000

IP Result of anti-PLRG1 (IP:Catalog No:114008, 4ug; Detection:Catalog No:114008 1:1000) with HEK-293 cells lysate 1400ug.