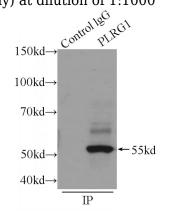

## **Antibody description**

PLRG1 Rabbit Polyclonal antibody. Positive IP detected in HEK-293 cells. Positive WB detected in K-562 cells, BxPC-3 cells, HEK-293 cells. Observed molecular weight by Western-blot: 55-60kd

# Validations

K-562 cells were subjected to SDS PAGE followed by western blot with Catalog No:114008(PLRG1 antibody) at dilution of 1:1000

IP Result of anti-PLRG1 (IP:Catalog No:114008, 4ug; Detection:Catalog No:114008 1:1000) with HEK-293 cells lysate 1400ug.