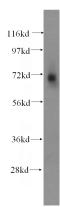

## **Antibody description**

POLK Rabbit Polyclonal antibody. Positive WB detected in HeLa cells. Positive IHC detected in human cervical cancer. Observed molecular weight by Western-blot: 70kd

#### **Dilutions**

Recommended Dilution:

WB: 1:500-1:5000

IHC: 1:20-1:200 **Validations** 

HeLa cells were subjected to SDS PAGE followed by western blot with Catalog No:114004(POLK antibody) at dilution of 1:500