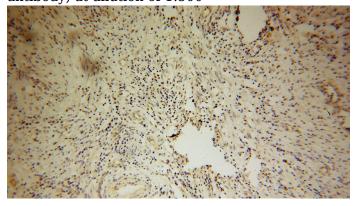

Immunohistochemical of paraffin-embedded human cervical cancer using Catalog No:114004(POLK antibody) at dilution of 1:100 (under 10x lens)

Immunohistochemical of paraffin-embedded human cervical cancer using Catalog No:114004(POLK antibody) at dilution of 1:100 (under 40x lens)