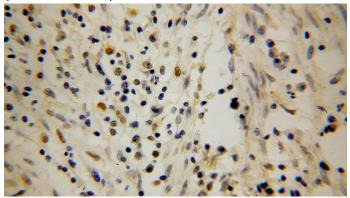

Immunohistochemical of paraffin-embedded human cervical cancer using Catalog No:114004(POLK antibody) at dilution of 1:100 (under 10x lens)

Immunohistochemical of paraffin-embedded human cervical cancer using Catalog No:114004(POLK antibody) at dilution of 1:100 (under 40x lens)