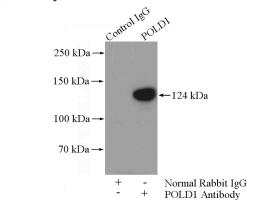

## **POLD1** antibody

Catalog Number: 113997

Product name

POLD1 antibody

**Specificity** 

Human, Mouse, Rat; other species not tested.

**Antibody description** 

POLD1 Rabbit Polyclonal antibody. Positive IP detected in HeLa cells. Positive WB detected in Jurkat cells, HeLa cells, K-562 cells, MCF7 cells. Observed molecular weight by Western-blot: 124kd

## **Validations**

Jurkat cells were subjected to SDS PAGE followed by western blot with Catalog No:113997(POLD1 antibody) at dilution of 1:500

IP Result of anti-POLD1 (IP:Catalog No:113997, 4ug; Detection:Catalog No:113997 1:500) with HeLa cells lysate 2800ug.