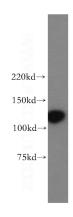

## **POLD1** antibody

Catalog Number: 113997

Product name

POLD1 antibody

**Specificity** 

Human, Mouse, Rat; other species not tested.

**Antibody description** 

POLD1 Rabbit Polyclonal antibody. Positive IP detected in HeLa cells. Positive WB detected in Jurkat cells, HeLa cells, K-562 cells, MCF7 cells. Observed molecular weight by Western-blot: 124kd

## **Validations**

Jurkat cells were subjected to SDS PAGE followed by western blot with Catalog No:113997(POLD1 antibody) at dilution of 1:500

IP Result of anti-POLD1 (IP:Catalog No:113997, 4ug; Detection:Catalog No:113997 1:500) with HeLa cells lysate 2800ug.