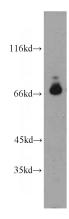

# **Antibody description**

POLA2 Rabbit Polyclonal antibody. Positive WB detected in HeLa cells, COLO 320 cells, HepG2 cells, MCF7 cells. Positive IF detected in HeLa cells. Observed molecular weight by Western-blot: 68-70 kDa

#### **Validations**

HeLa cells were subjected to SDS PAGE followed by western blot with Catalog No:113996(POLA2 antibody) at dilution of 1:500

Immunofluorescent analysis of (10% Formaldehyde) fixed HeLa cells using Catalog No:113996(POLA2 Antibody) at dilution of 1:50 and Alexa Fluor 488-congugated AffiniPure Goat Anti-Rabbit IgG(H+L)