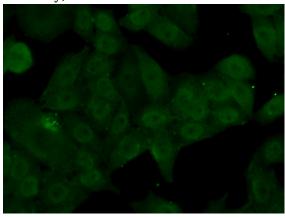

#### **Validations**

HeLa cells were subjected to SDS PAGE followed by western blot with Catalog No:113996(POLA2 antibody) at dilution of 1:500

Immunofluorescent analysis of (10% Formaldehyde) fixed HeLa cells using Catalog No:113996(POLA2 Antibody) at dilution of 1:50 and Alexa Fluor 488-congugated AffiniPure Goat Anti-Rabbit IgG(H+L)