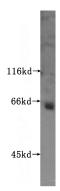

## **PODXL2** antibody

Catalog Number: 113991

Product name

PODXL2 antibody

**Specificity** 

Human, Mouse, Rat; other species not tested.

**Antibody description** 

PODXL2 Rabbit Polyclonal antibody. Positive WB detected in mouse pancreas tissue. Observed molecular weight by Western-blot: 65 kDa

**Dilutions** 

Recommended Dilution:

WB: 1:200-1:2000

**Validations** 

mouse pancreas tissue were subjected to SDS PAGE followed by western blot with Catalog No:113991(PODXL2 antibody) at dilution of 1:400