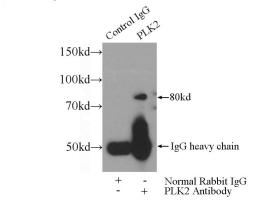

IP Result of anti-PLK2 (IP:Catalog No:113969, 4ug; Detection:Catalog No:113969 1:300) with HeLa cells lysate 2480ug.