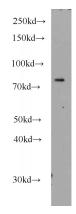

## PLK2 antibody

Catalog Number: 113969

Product name

PLK2 antibody

**Specificity** 

Human, Mouse, Rat; other species not tested.

**Antibody description** 

PLK2 Rabbit Polyclonal antibody. Positive IP detected in HeLa cells. Positive WB detected in HeLa cells. Observed molecular weight by Western-blot: 75-80 kDa

**Dilutions** 

Recommended Dilution:

WB: 1:200-1:2000

IP: 1:200-1:1000 **Validations** 

HeLa cells were subjected to SDS PAGE followed by western blot with Catalog No:113969(PLK2 antibody) at dilution of 1:1000