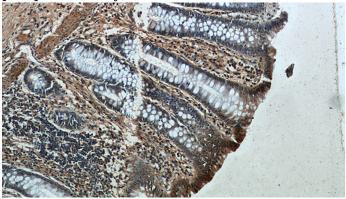

#### **Validations**

MCF7 cells were subjected to SDS PAGE followed by western blot with Catalog No:113968(PLK1phospho antibody) at dilution of 1:200

Immunohistochemical of paraffin-embedded human colon using Catalog No:113968(PLK1-phospho antibody) at dilution of 1:50 (under 10x lens)