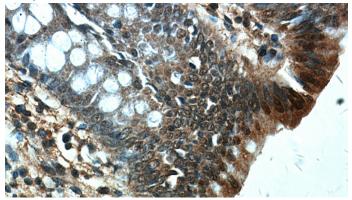

Immunohistochemical of paraffin-embedded human colon using Catalog No:113968(PLK1-phospho antibody) at dilution of 1:50 (under 40x lens)