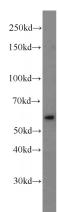

## Antibody description

PLK1-phospho(S326) Rabbit Polyclonal antibody. Positive IHC detected in human colon tissue. Positive WB detected in MCF-7 cells. Observed molecular weight by Western-blot: 66 kDa

#### **Validations**

MCF7 cells were subjected to SDS PAGE followed by western blot with Catalog No:113968(PLK1phospho antibody) at dilution of 1:200

Immunohistochemical of paraffin-embedded human colon using Catalog No:113968(PLK1-phospho antibody) at dilution of 1:50 (under 10x lens)